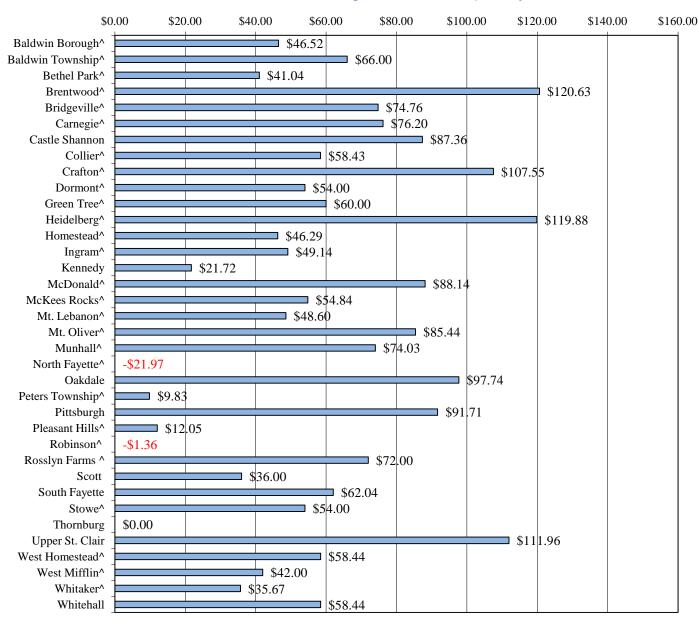

## **Southern Basin Communities**

**Municipal Portion of 2019 Quarterly Sewer Rates** 

This chart shows the quarterly sewage bill for 12,000 gallons and represents only the municipal portion of the bill. ALCOSAN's quarterly charges of \$111.97 should be added to calculate the total sewage bill in each community.

\*Negative numbers in red indicate that the municipality covers a portion of the ALCOSAN charge for each customer. There is no separate municipal rate.

^This symbol beside the community name indicates that the municipal sewer rate portion of a customer's bill did not increase from 2018.