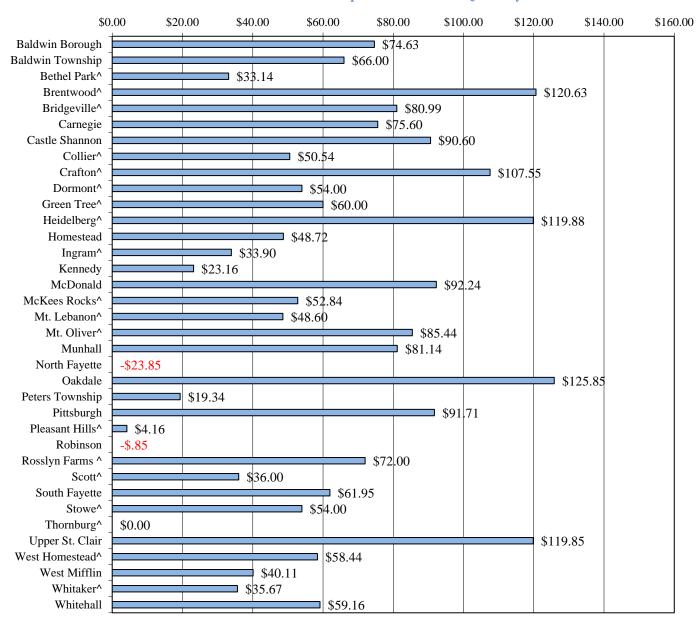

## **Southern Basin Communities**

**Municipal Portion of 2020 Quarterly Sewer Rates** 

This chart shows the quarterly sewage bill for 12,000 gallons and represents only the municipal portion of the bill. ALCOSAN's quarterly charges of \$119.86 should be added to calculate the total sewage bill in each community.

\*Negative numbers in red indicate that the municipality covers a portion of the ALCOSAN charge for each customer. There is no separate municipal rate.

^This symbol beside the community name indicates that the municipal sewer rate portion of a customer's bill did not increase from 2019.