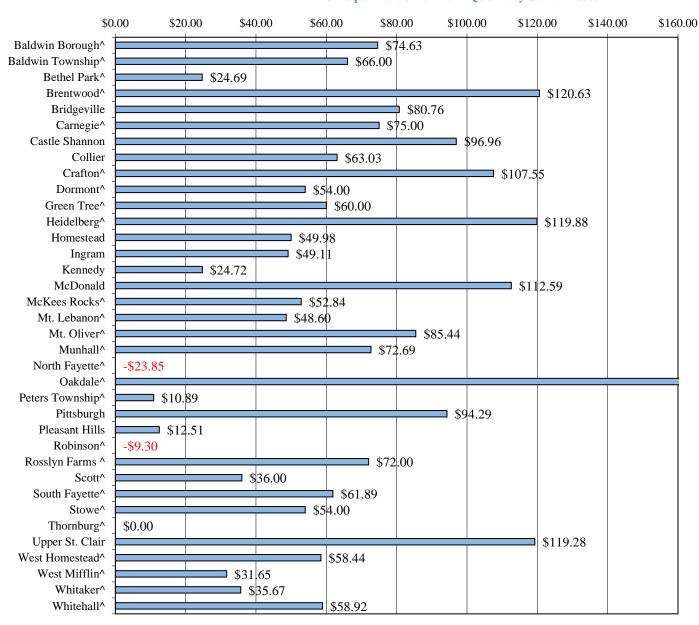

## **Southern Basin Communities**

**Municipal Portion of 2021 Quarterly Sewer Rates** 

This chart shows the quarterly sewage bill for 12,000 gallons and represents only the municipal portion of the bill. ALCOSAN's quarterly charges of \$128.31 should be added to calculate the total sewage bill in each community.

\*Negative numbers in red indicate that the municipality covers a portion of the ALCOSAN charge for each customer. There is no separate municipal rate.

^This symbol beside the community name indicates that the municipal sewer rate portion of a customer's bill remained the same as 2020 rates.