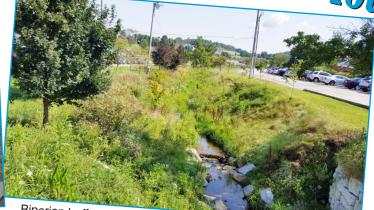

Stormwater - Green Infrastructure Bus Tour

Riparian buffer at Westmoreland County Community College