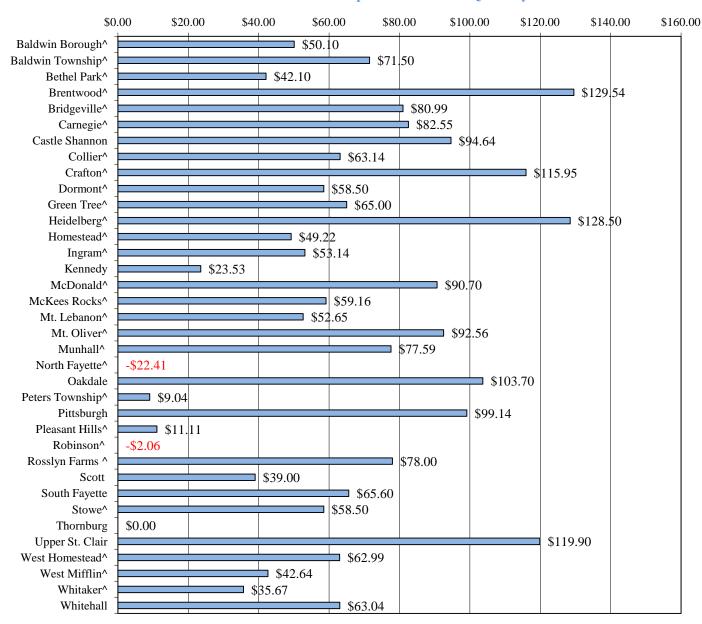

## **Southern Basin Communities**

**Municipal Portion of 2019 Quarterly Sewer Rates** 

This chart shows the quarterly sewage bill for 13,000 gallons and represents only the municipal portion of the bill. ALCOSAN's quarterly charges of \$119.91 should be added to calculate the total sewage bill in each community.

\*Negative numbers in red indicate that the municipality covers a portion of the ALCOSAN charge for each customer. There is no separate municipal rate.

^This symbol beside the community name indicates that the municipal sewer rate portion of a customer's bill did not increase from 2018.